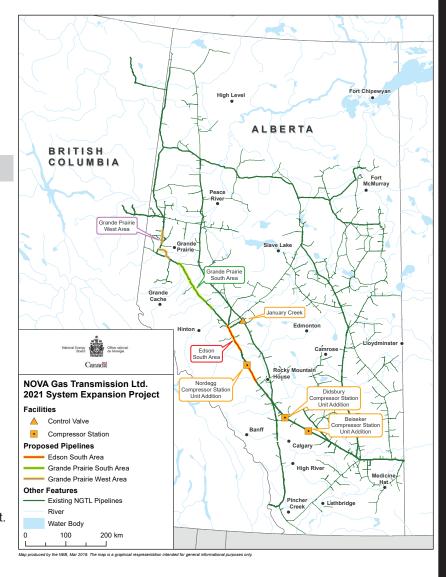

## **Application to Participate:** *NGTL's 2021 System Expansion Project*

The National Energy Board (Board or NEB) has received an application from NOVA Gas Transmission Ltd (NGTL) pursuant to section 52 of the *National Energy Board Act* for approval to construct and operate pipeline facilities in Alberta that will be part of the existing NGTL System. The proposed 2021 System Expansion Project (Project) includes approximately 350 kilometres of new pipeline, three compressor station additions, and associated facilities including valve sites and pipeline tie-ins.